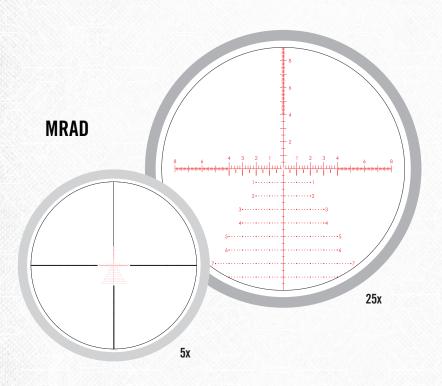

### **EBR-7C RETICLE**

A versatile reticle that fits comfortably in the hands of long-range shooters, competitive shooters, and military and law enforcement professionals.

- ► FIRST FOCAL PLANE
  Subtensions remain accurate at any range.
- ► ILLUMINATED RETICLE

  To ease use in low light and dark backgrounds.
- ► FINE HOLDOVER DOTS

  For fast wind and elevation holdovers.

#### **FINE CENTER DOT**

Precise aiming; aids in establishing a perfect zero.

## FINE SUBTENSIONS ALONG TOP OF HORIZONTAL AXIS

1 MOA/0.2 MRAD for refined wind holds.

## HEAVY MARKINGS ALONG BOTTOM OF HORIZONTAL AXIS

2 MOA/0.5 MRAD - for engaging moving targets on low magnification.