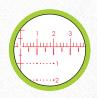

## FINE SUBTENSIONS ALONG TOP OF HORIZONTAL AXIS

1 MOA/0.2 MRAD for refined wind holds.

## HEAVY MARKINGS ALONG BOTTOM OF HORIZONTAL AXIS

2 MOA/0.5 MRAD - for engaging moving targets on low magnification.