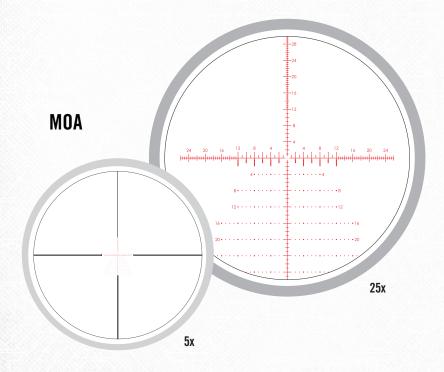

### **EBR-7C RETICLE**

A versatile reticle that fits comfortably in the hands of long-range shooters, competitive shooters, and military and law enforcement professionals.

- ► FIRST FOCAL PLANE
  Subtensions remain accurate at any range.
- ► ILLUMINATED RETICLE

  To ease use in low light and dark backgrounds.
- ► FINE HOLDOVER DOTS

  For fast wind and elevation holdovers.

#### **FINE CENTER DOT**

Precise aiming; aids in establishing a perfect zero.

## FINE SUBTENSIONS ALONG TOP OF HORIZONTAL AXIS

1 MOA/0.2 MRAD for refined wind holds.

## HEAVY MARKINGS ALONG BOTTOM OF HORIZONTAL AXIS

2 MOA/0.5 MRAD - for engaging moving targets on low magnification.